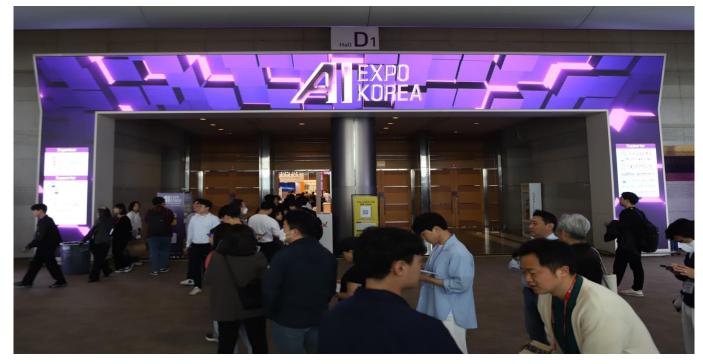

### **AI EXPO KOREA 2024 Overview**

Title AI EXPO KOREA 2024

Date / Venue May 1(Wed.) ~ 3(Fri.), 2024/ Coex 3F, Hall D

10:00 ~ 17:00 Date

Organizers

**SPONSORS** 

Media partner

테크데일리