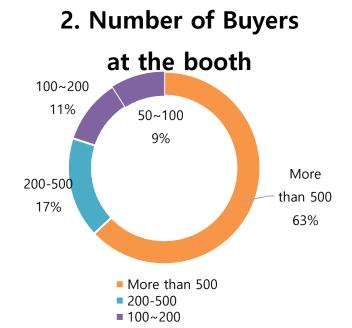

사 씨유박스                                           | CUBOX Co., Ltd.                                                |
| G31        | (주)이스트소프트                                           | ESTsoft                                                        |
| H15        | 인스웨이브                                               | Inswave Systems                                                |
| G46        | 파수                                                  | Fasoo                                                          |
|            | <u> </u>                                            | <u> </u>                                                       |

### **Show Results - Exhibitor**

■ AI EXPO KOREA 2024 Exhibitor Performance and Satisfaction Survey Results < 92% of 258 companies responded >





# 3. Intention to reparticipate



#### 4. Number of MOU/Contracts



#### ■ Number of historical visitors



#### ■ Number of Buyers/Visitor, Domestic/International Visitors

| Category      | Buyers    | Visitor |
|---------------|-----------|---------|
| Domestic      | 28,612    | 8,864   |
| International | 1,017 538 |         |
| Total         | 39,031    |         |

#### Number of visitors per day

| Date    | 5.1(Wed) | 5.2(Thu) | 5.3(Fri) |
|---------|----------|----------|----------|
| Visitor | 8,946    | 14,928   | 15,157   |



#### ■ Visitor viewing purpose

| Purpose of viewing                               | Percentage (%) |
|--------------------------------------------------|----------------|
| Finding a new business partner                   | 32.2           |
| Explor