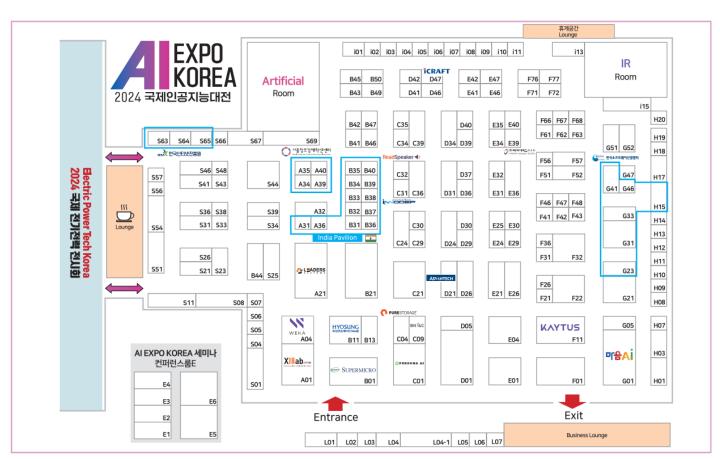

obal Expansion Day<br>(해외 진출 설명회) | Al Rocket Launc         | ther Day (IR 대회)       |
|                     |                                        | KAIST 김재철AI대학원 AI 기술설명회 |                        |
| 컨퍼런스룸E<br>(전시장외부)   |                                        | AI기반 국방혁신 포럼            | [Al Tech 2024]         |
|                     |                                        | AI 융합산업포럼               | AI 융합 비즈니스개발 컨퍼런스 2024 |
|                     |                                        | Quantum Jump of Al      |                        |
| Business Lounge     |                                        | A <b>l</b> 수요기업 Biz 커넥트 |                        |
| Duali leas Loul ige | 1:                                     | 1 AI 투자상담회              |                        |

### Floor Plan





## **Show Results - Exhibitor**

| Double to  | *inininini                | C                                                     |
|------------|---------------------------|-------------------------------------------------------|
| Booth No.  | 참가기업명                     | Company Name                                          |
| B01        | 슈퍼마이크로                    | SUPER MICRO COMPUTER, Inc.                            |
| A01        | (주)씨이랩                    | Xiilab Co., Ltd.                                      |
| F11        | 케이투스 코리아                  | KAYTUS KOREA COLO                                     |
| C01        | 페르소나에이아이                  | PERSONA AI                                            |
| G01        | (주)마음AI                   | MAUM.Al Inc.