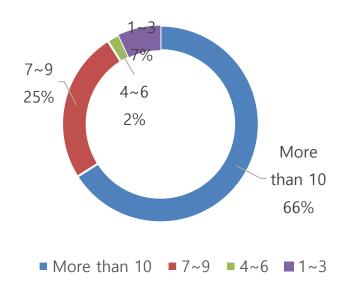

|
| G31        | (주)이스트소프트                                           | ESTsoft                                                        |
| H15        | 인스웨이브                                               | Inswave Systems                                                |
| G46        | 파수                                                  | Fasoo                                                          |
|            | <u> </u>                                            | <u> </u>                                                       |

### **Show Results - Exhibitor**

■ AI EXPO KOREA 2024 Exhibitor Performance and Satisfaction Survey Results < 92% of 258 companies responded >





# 3. Intention to reparticipate



#### 4. Number of MOU/Contracts



#### ■ Number of historical visitors



#### ■ Number of Buyers/Visitor, Domestic/International Visitors

| Category      | Buyers    | Visitor |
|---------------|-----------|---------|
| Domestic      | 28,612    | 8,864   |
| International | 1,017 538 |         |
| Total         | 39,031    |         |

#### Number of visitors per day

| Date    | 5.1(Wed) | 5.2(Thu) | 5.3(Fri) |
|---------|----------|----------|----------|
| Visitor | 8,946    | 14,928   | 15,157   |



#### ■ Visitor viewing purpose

| Purpose of viewing                               | Percentage (%) |
|--------------------------------------------------|----------------|
| Finding a new business partner                   | 32.2           |
| Explore new products and services                | 23.1           |
| Indent