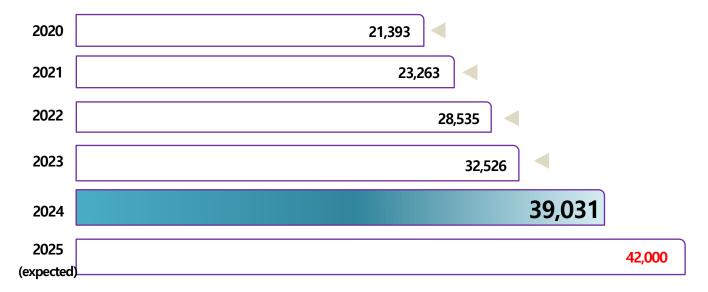

#### ■ Number of historical visitors

#### ■ Number of Buyers/Visitor, Domestic/International Visitors

| Category      | Buyers    | Visitor |
|---------------|-----------|---------|
| Domestic      | 28,612    | 8,864   |
| International | 1,017 538 |         |
| Total         | 39,031    |         |