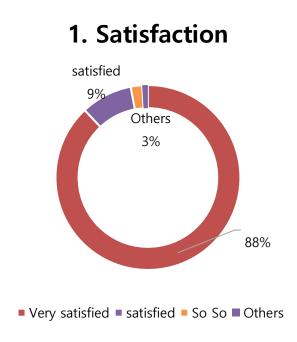

### **Show Results - Exhibitor**

■ AI EXPO KOREA 2024 Exhibitor Performance and Satisfaction Survey Results < 92% of 258 companies responded >