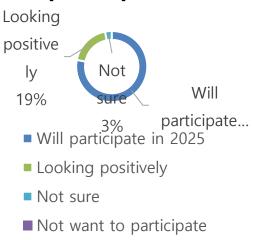

| CUBOX Co., Ltd.                                                |
| G31        | (주)이스트소프트                                           | ESTsoft                                                        |
| H15        | 인스웨이브                                               | Inswave Systems                                                |
| G46        | 파수                                                  | Fasoo                                                          |
|            | <u> </u>                                            | <u> </u>                                                       |

### **Show Results - Exhibitor**

■ AI EXPO KOREA 2024 Exhibitor Performance and Satisfaction Survey Results < 92% of 258 companies responded >





# 3. Intention to reparticipate



#### 4. Number of MOU/Contracts



#### ■ Number of historical visitors



#### ■ Number of Buyers/Visitor, Domestic/International Visitors

| Category      | Buyers    | Visitor |
|---------------|-----------|---------|
| Domestic      | 28,612    | 8,864   |
| International | 1,017 538 |         |
| Total         | 39,031    |         |

#### Number of visitors per day

| Date    | 5.1(Wed) | 5.2(Thu) | 5.3(Fri) |
|---------|----------|----------|----------|
| Visitor | 8,946    | 14,928   | 15,157   |



#### ■ Visitor viewing purpose

| Purpose of viewing                               | Percentage (%) |
|--------------------------------------------------|----------------|
| Finding a new business partner                   | 32.2           |
| Explore new products and services